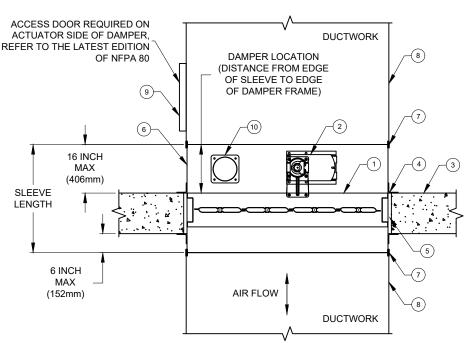

## ITEM:

- 1. UL CLASSIFIED AS BOTH A FIRE DAMPER AND A LEAKAGE RATED
  - SMOKE DAMPER
- 2. UL QUALIFIED DAMPER/ACTUATOR ASSEMBLY (ELECTRIC)
- 3. RATED BARRIER
- 4. RETAINING ANGLES
- 5. EXPANSION CLEARANCE
- 6. DAMPER SLEEVE
- 7. BREAKAWAY JOINT
- 8. STEEL DUCT
- 9. ACCESS DOOR
- 10. UL LISTED HEAT RESPONSIVE DEVICE (RRL, RRL/OCI, TOR)

## NOTE:

- 1. DAMPERS SHALL BE CONSTRUCTED, TESTED, LABELED AND INSTALLED IN ACCORDANCE WITH UL555, UL555S, NFPA 80, NFPA 90A, NFPA 92, NFPA 101 AND NFPA 105.
- 2. DAMPER RATING SHALL MEET THE REQUIREMENTS OF INTERNATIONAL BUILDING CODE (IBC) AND COMPLY WITH LOCAL CODE REQUIREMENTS.
- 2.1. DAMPERS SHALL BE RATED FOR VERTICAL OR HORIZONTAL MOUNTING AS REQUIRED AND SHOWN ON PROJECT PLANS.
- 3. DAMPER OPENING (EXPANSION GAPS) SHALL BE PER DAMPER MANUFACTURER'S UL APPROVED INSTALLATION INSTRUCTIONS.
- 3.1. MAXIMUM DAMPER OPENING MAY NOT EXCEED THE DAMPER MANUFACTURER'S MAXIMUM UL LISTED SIZE.
- 4. SLEEVE GAUGE, TERMINATIONS AND RETAINING ANGLES SHALL BE AS REQUIRED AND COMPLY WITH UL AND SMACNA REQUIREMENTS.
- 5. HEAT RESPONSIVE DEVICE SHALL BE A SINGLE TEMPERATURE ELECTRIC HEAT SENSOR OR DUAL TEMPERATURE OVERRIDE SENSOR. CHECK PROJECT SPECIFIC REQUIREMENTS AND SPECIFICATIONS FOR TYPE AND TEMPERATURE RATINGS.
- 6. ACCESS DOORS SHALL BE PROVIDED FOR INSPECTION, TESTING AND MAINTENANCE TO COMPLY WITH NFPA 80.
- BASIS OF DESIGN SHALL BE GREENHECK FSD-311 1-1/2 HOUR RATED STEEL AIRFOIL BLADE COMBINATION FIRE SMOKE DAMPER. (ALTERNATE MODELS: FSD-312 1-1/2 HOUR RATED; FSD-311M 1-1/2 HOUR RATED MODULATING; FSD-331 3 HOUR RATED)
- 8. FSD-311 MAY BE MOUNTED EITHER HORIZONTALLY OR VERTICALLY. BLADE AXIS MUST REMAIN HORIZONTAL.